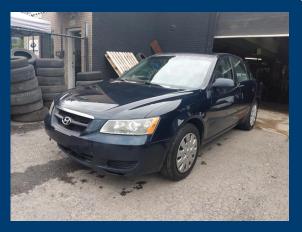

## **Automobile Delest Montréal**

2175 Avenue Papineau Montreal H2K 4J5

514-522-7770

| Make / Model             |                             |
|--------------------------|-----------------------------|
| Hyundai Sonata Berline 4 |                             |
| Year                     | Mileage indicated / actual* |
| 2008                     | 373,785 km                  |
| Transmission             | Drive Type                  |
| automatic                | FWD                         |
| Engine                   | Fuel Type                   |
| 4 cyl.                   | unleaded                    |
| Serial number            | Stock number                |
|                          | 382137                      |